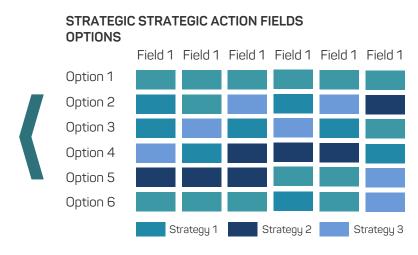

# Scenario-based Strategizing

Prepares different strategies for alternative futures to enhance adaptiveness and enable agile strategic maneuvering.

# SCENARIO-BASED STRATEGIZING

### **SCENARIO-BASED STRATEGIZING**

- evaluates the performance of different strategies in alternative futures and
- enables early warning and adequate strategic responses.