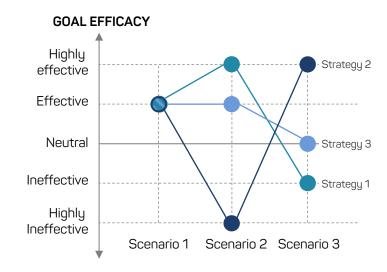

# Scenario-based Strategizing

Prepares different strategies for alternative futures to enhance adaptiveness and enable agile strategic maneuvering.

### **SCENARIOS**

- are alternative, self-consistent pictures of the future
- each of which entails different strategic implications.

# SCENARIO-BASED STRATEGIZING

### **SCENARIO-BASED STRATEGIZING**

- evaluates the performance of different strategies in alternative futures and
- enables early warning and adequate strategic responses.

### **STRATEGY**

- is a consistent combination of decisions which
- performs differently in different environments.