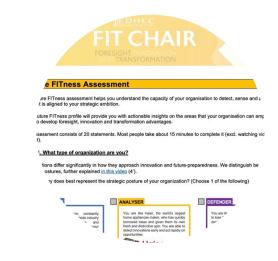

## Capability (self-)assessment

Future FITness assessment helps you understand the capacity of your organisation to detect, sense and act in a way that is aligned to your strategic ambition.