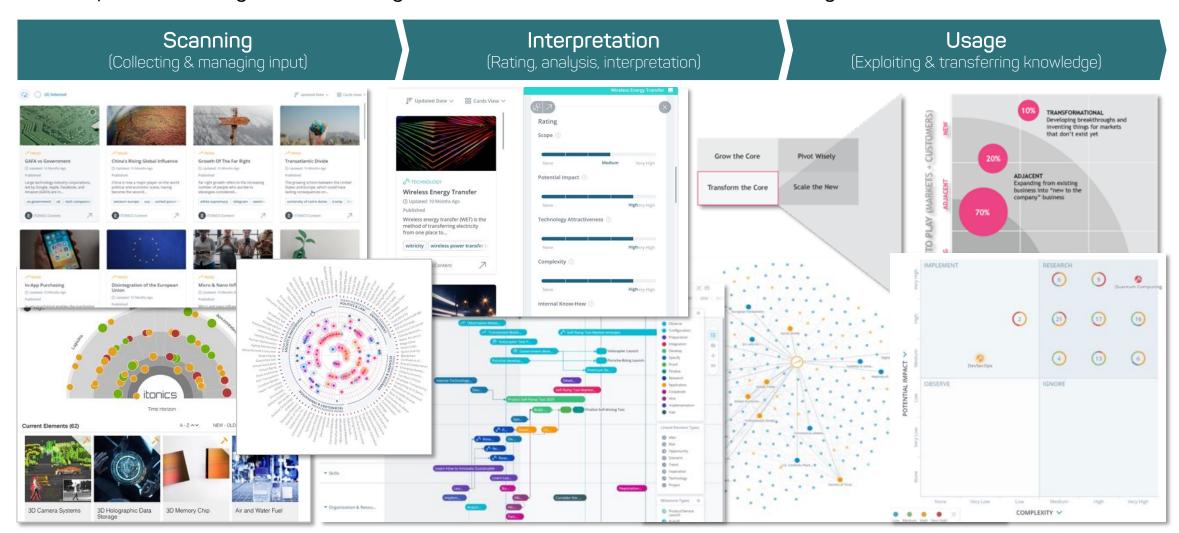

# Foresight-Driven Innovation (FDI)

The FDI approach builds on systematic trend scanning to detect and assess search fields, opportunity spaces and specific innovation opportunities in a collaborative approach.