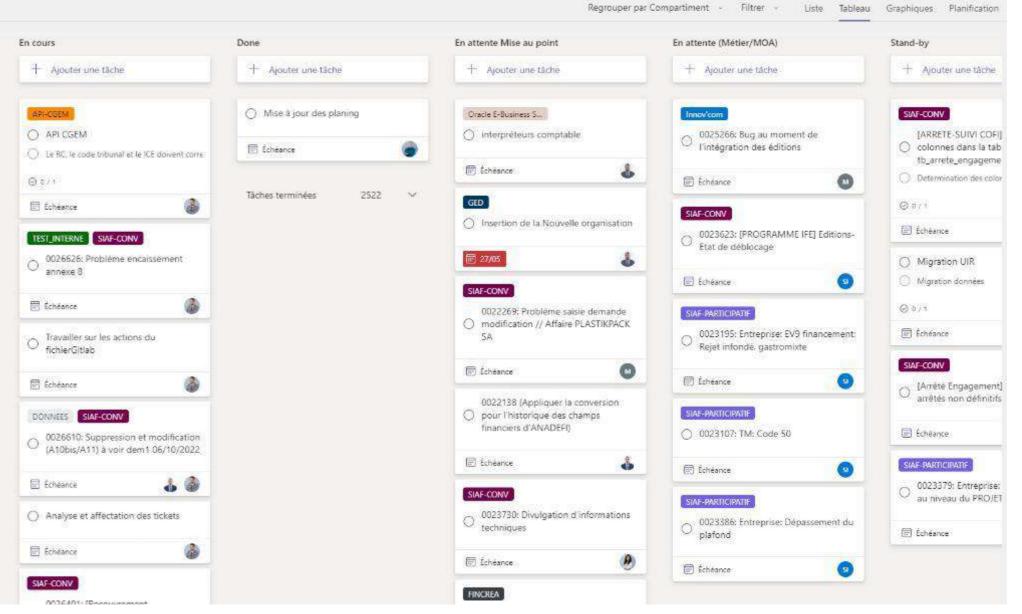

## Model for High Performing Teams

😣 Management Visuel + Ajouter une tâche O Voir avec @taha le suivi de la commision O planifier point de test avec les métier la sens O Etablic connexion entre gitlab et service tracker O Création matrice des serveurs pour les projets 3 O Prévoir un backup de gitlab ① Ticket déjà créer au niveau de serviceDesk N

À faire

00/1

Echéance

Echéance

Echéance

0011

. E Échéance O Documentation Swager des APis

6

O 0026325: Décision comité Enseignement plus blaquée

### O x