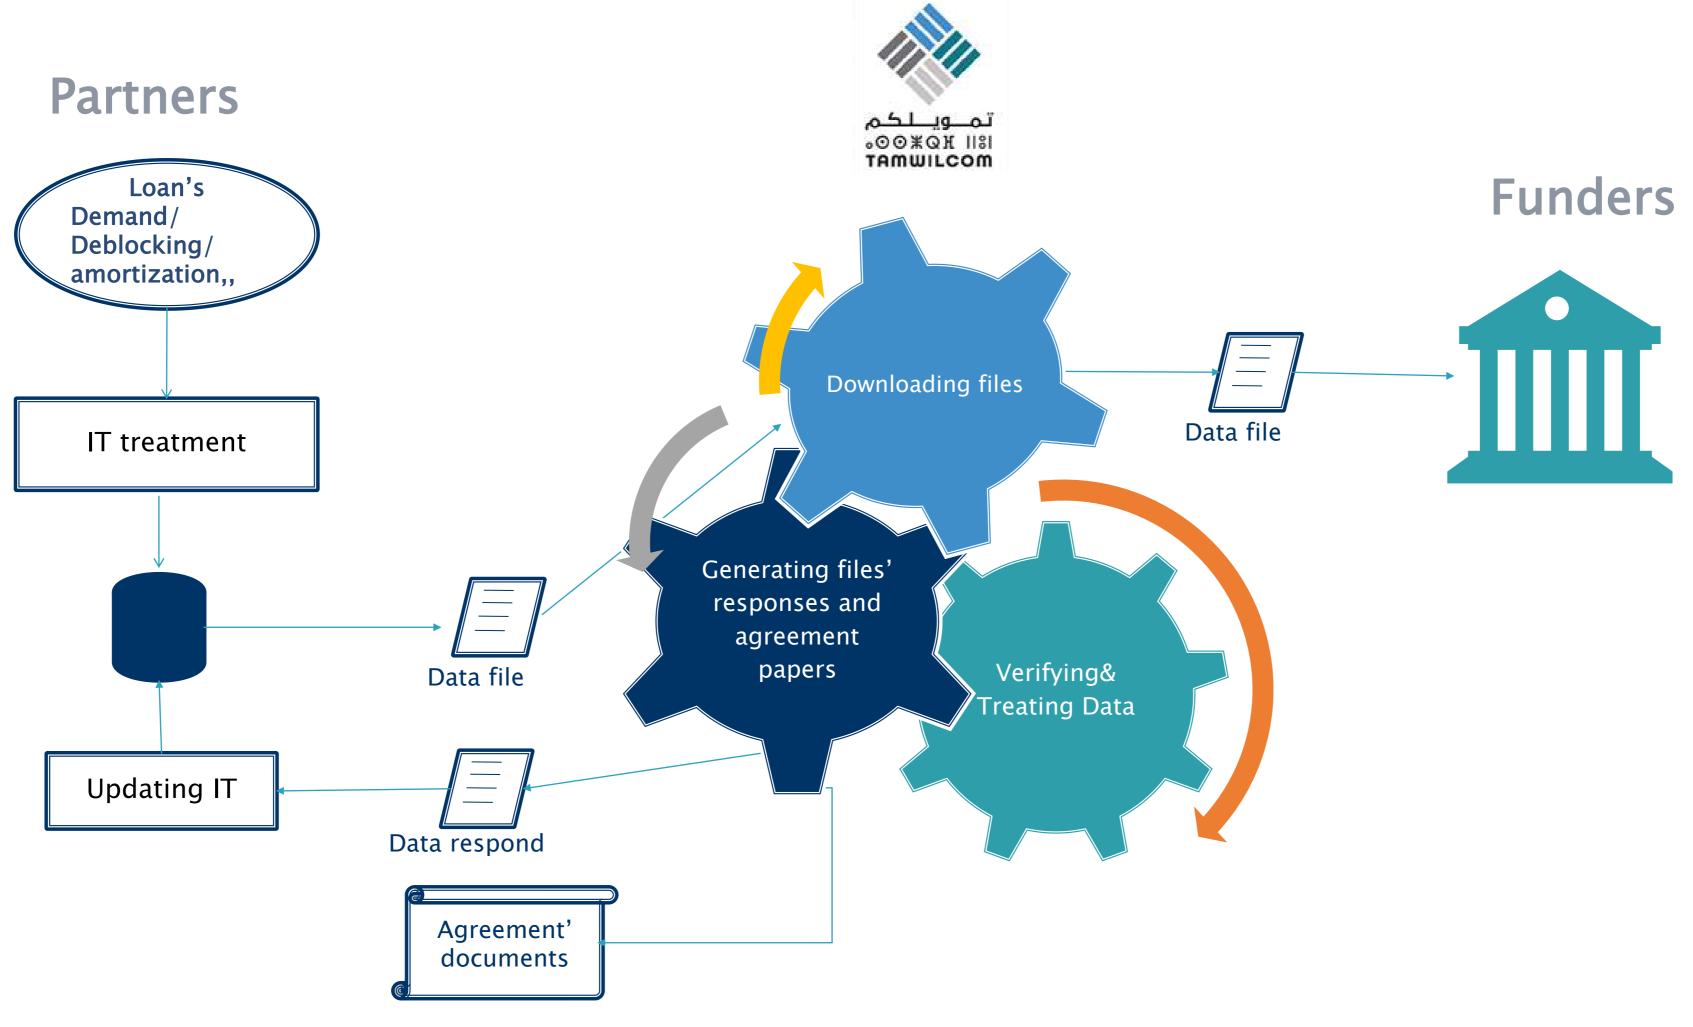

# TAMWILCOM Exchange platform

0 waste of paper in case of delegation of the agreement

# TAMWILCOM Exchange platform : Exchange format