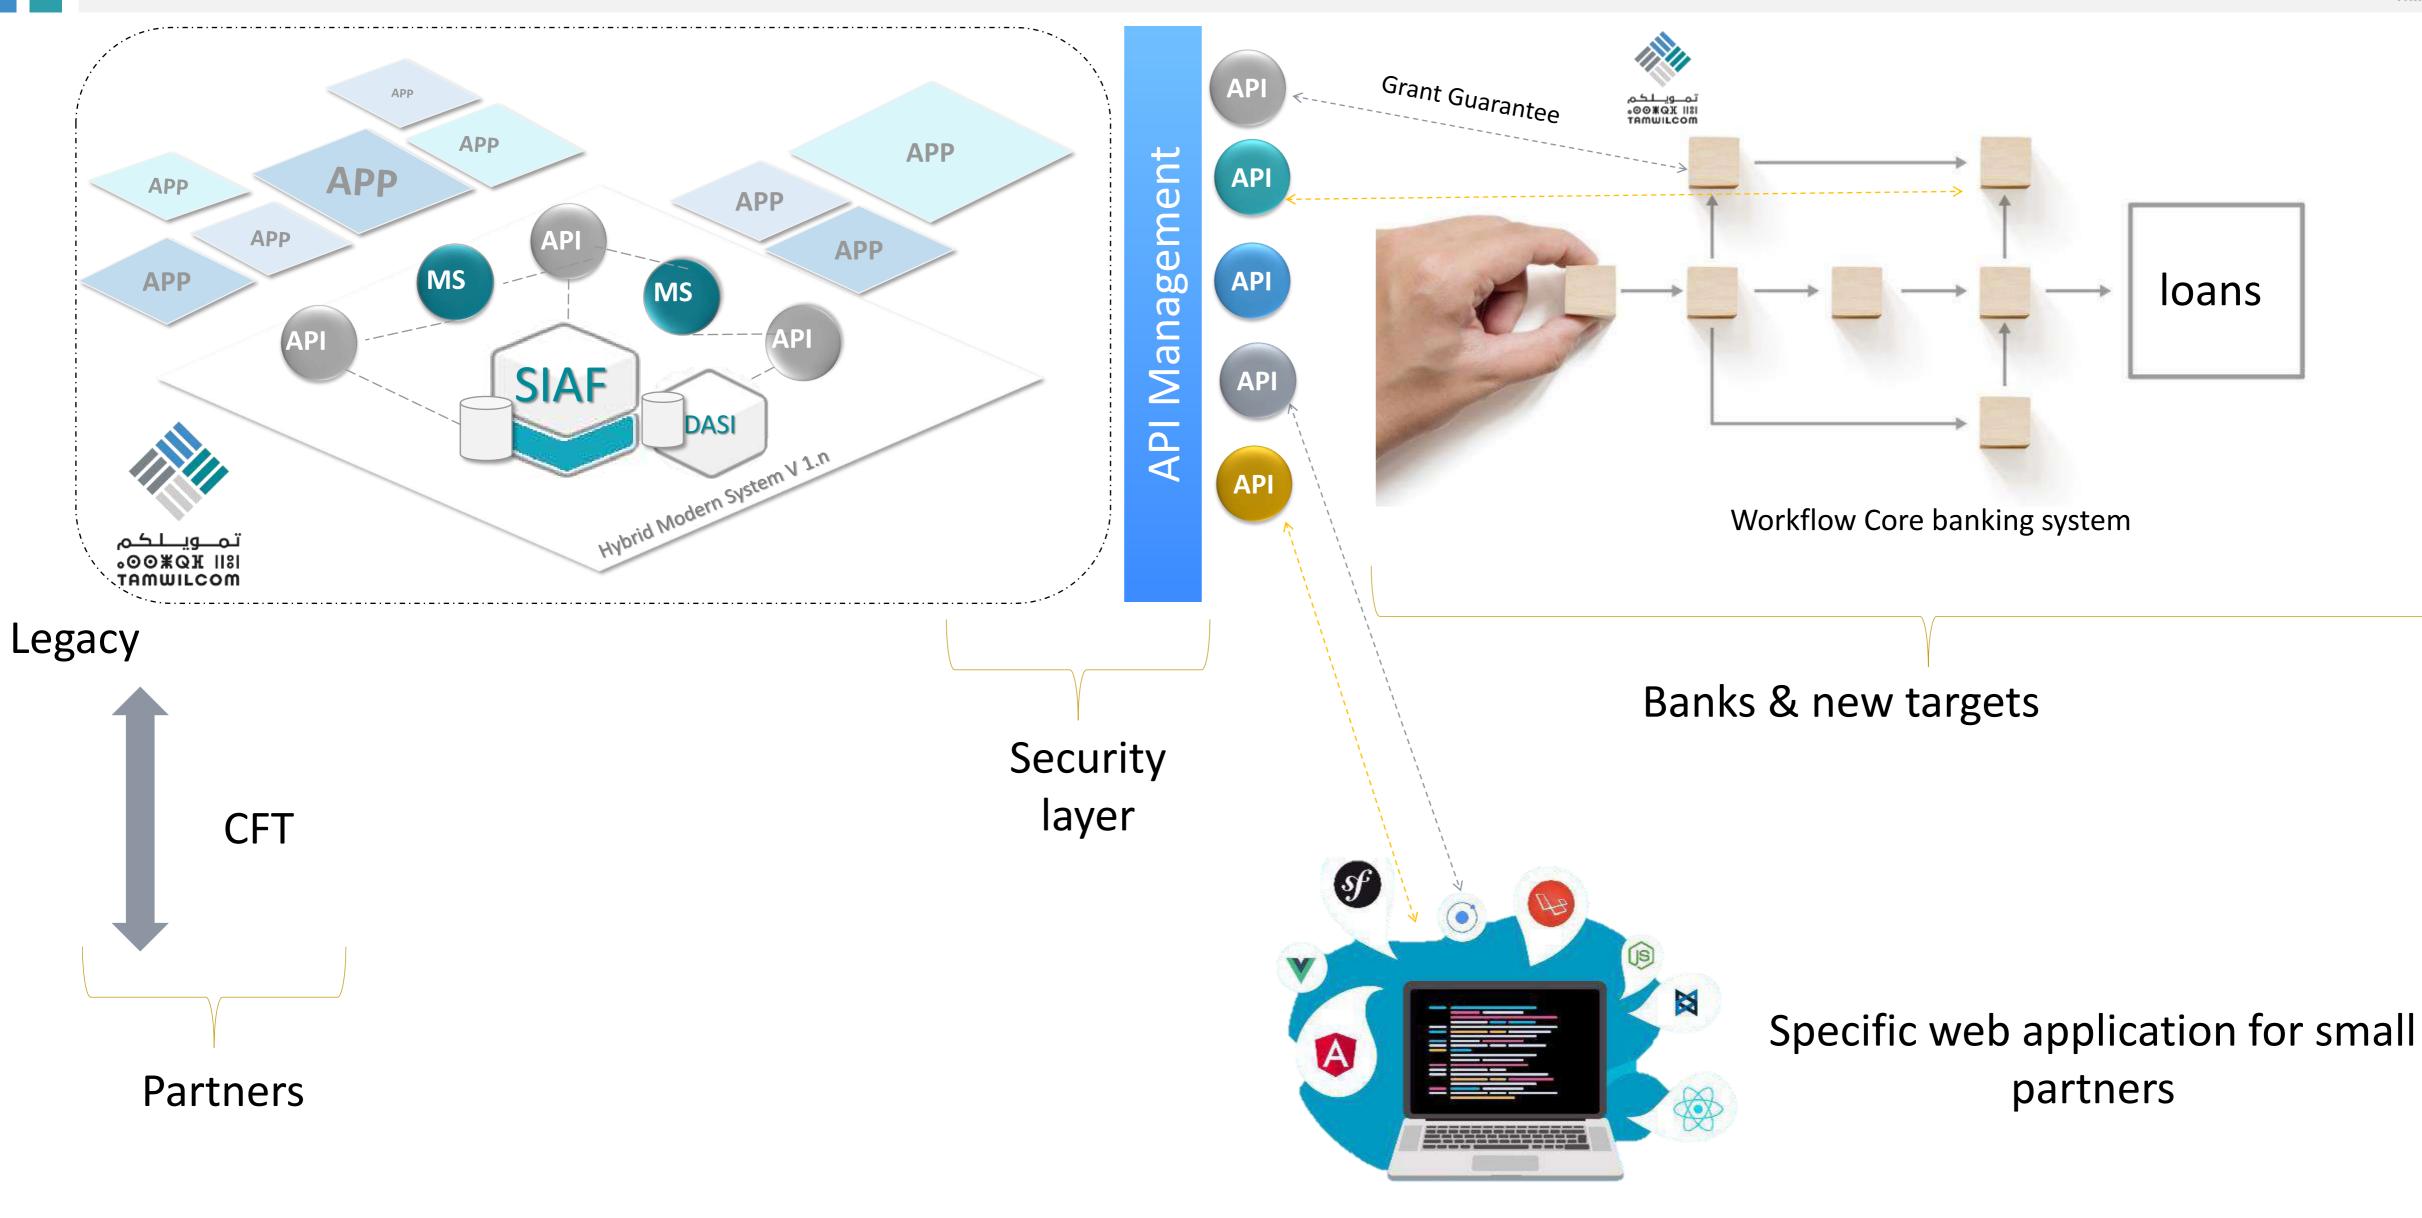

# Overview of TAMWILCOM information system.

# Guarantee and co-funding information system.

FI