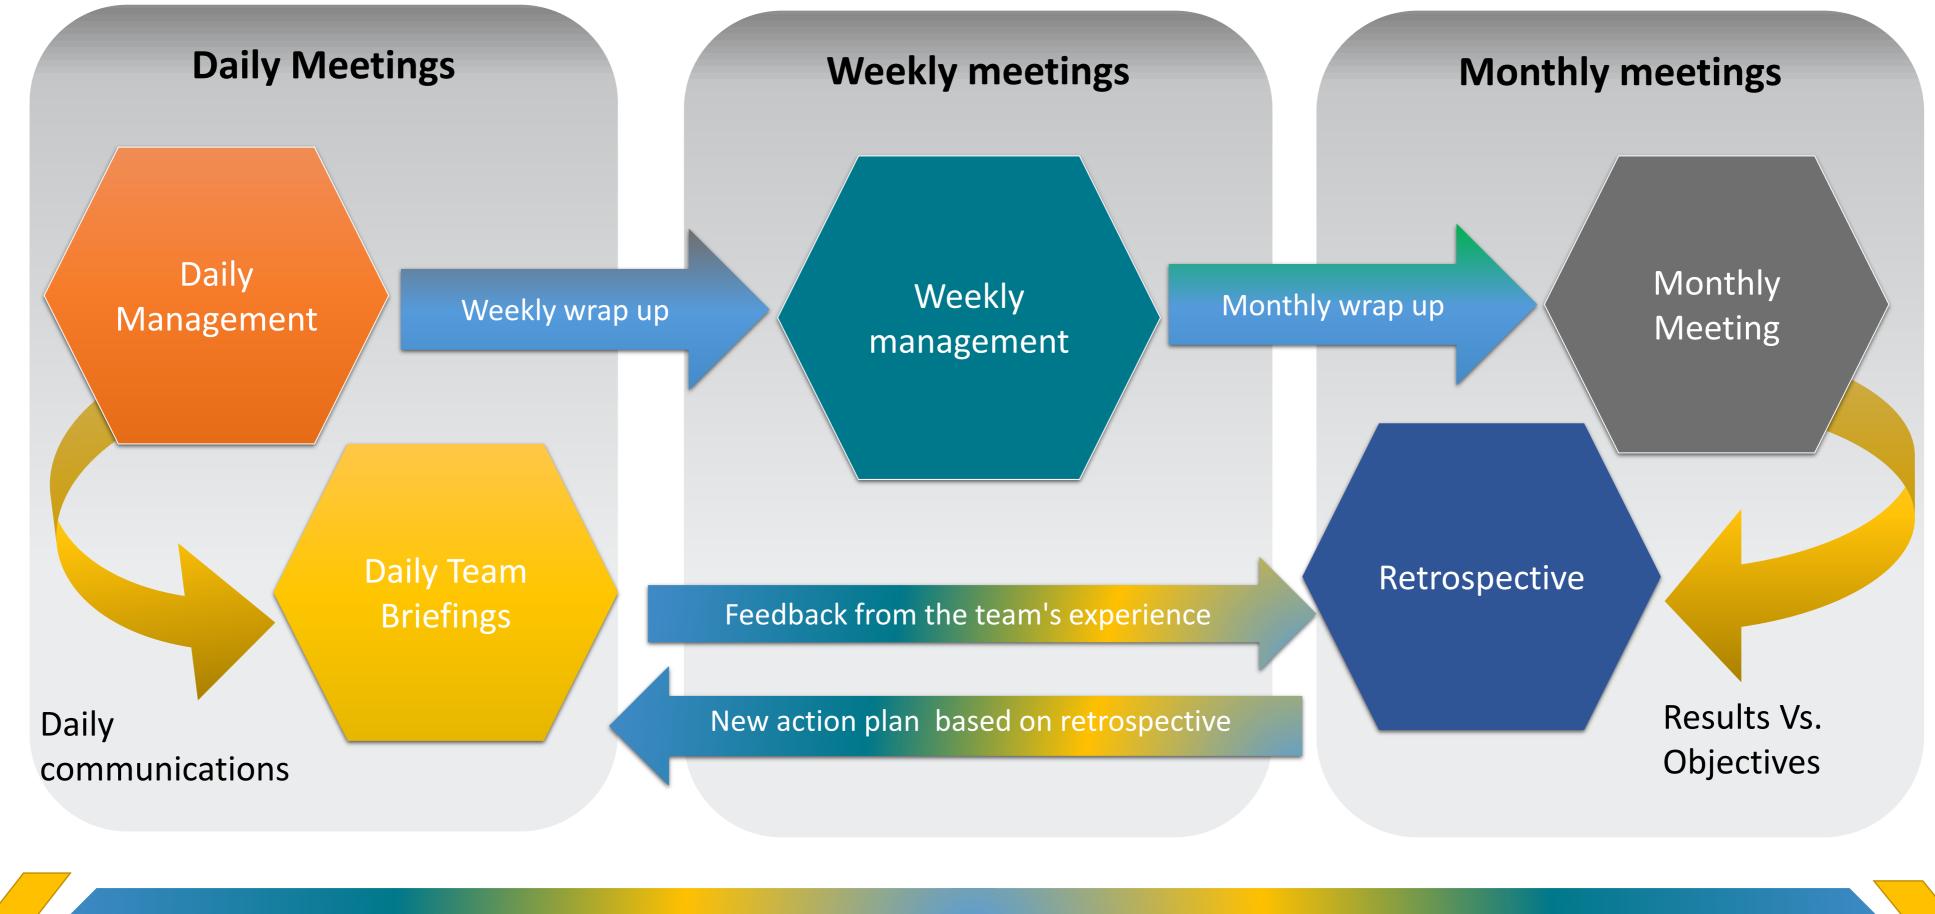

# How to achieve it: Organization

## Model for High Performing Teams

## Real-time monitoring and knowledge management