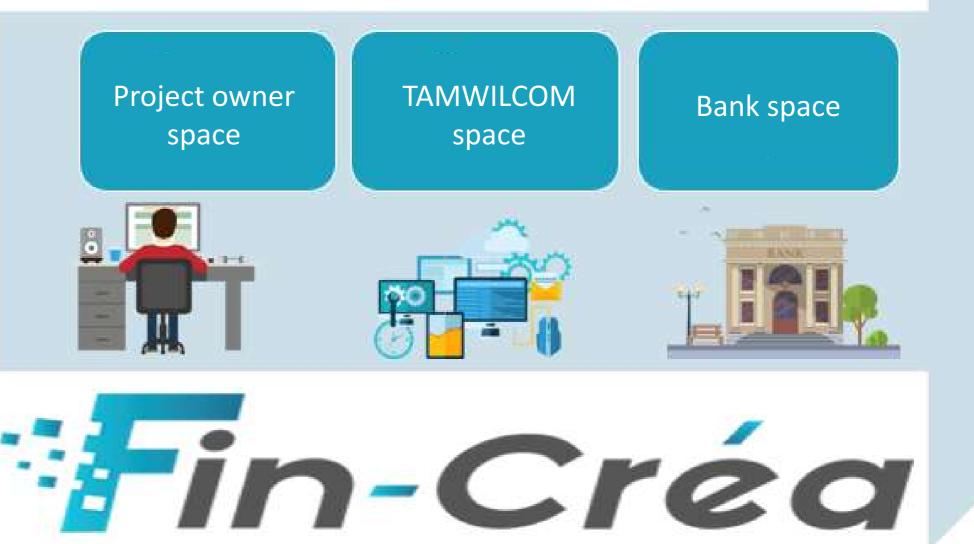

# FinCrea

- Fin-Créa is powered by a strong partenrship • between TAMWILCOM and Moroccan banks.
- It is an online networking platform that links ulletproject owners to banks.
- This virtual marketplace aims at helping small  $\bullet$ businesses access financing opportunities to their projects by building a bankable business plan and taking their loan applications to the next level.