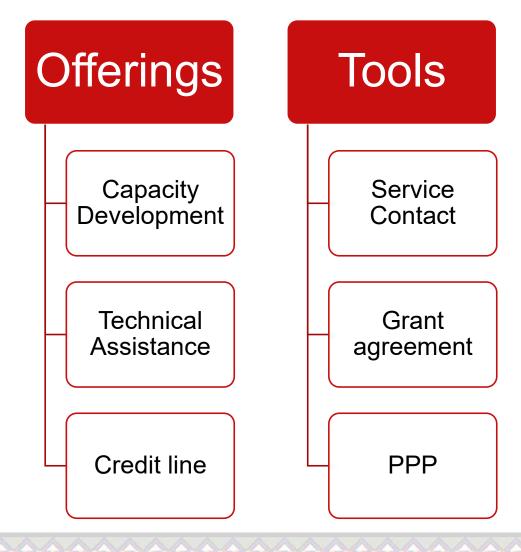

# Developmental agencies have

- Objective
- Budget
- Indicator/ KPI
- Time frame
- Political Partner