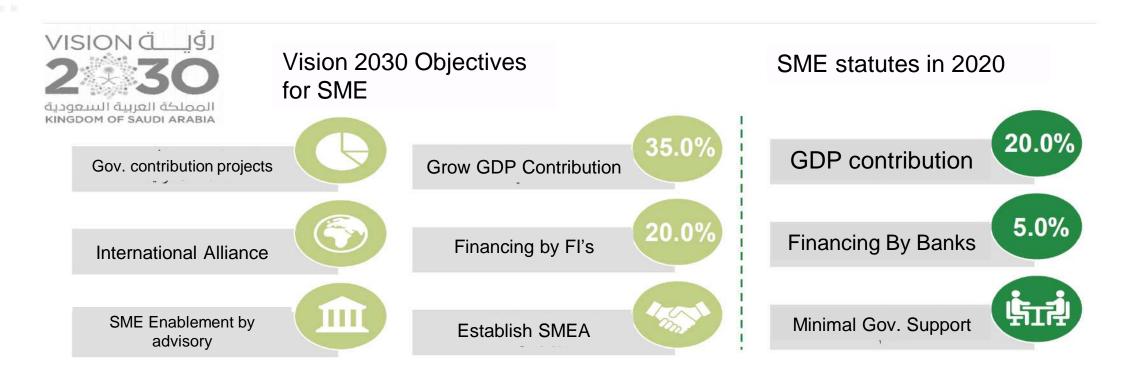

**Financial Institutions** 

- Reduce lending risk.
- Expand lending portfolio to include SME

Kafalah will contribute to Saudi Vision 2030 strategic objective, supplements the efforts to increase the SME contribution to GDP from 20% to 35% by 2030 by acting upon the value proposition.