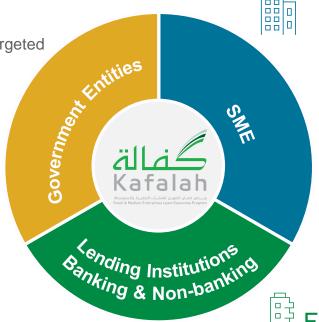

### Kafalah's Value Proposition

Government Entities

Encourage development of targeted sectors and areas.

Achieve strategic objectives.

#### **SMEs**

- Assist in obtaining Financing necessary to develop and expand their activities
- Facilitate business growth
- Overcome challenge of lack to funding from formal sector and higher cost of alternative funding.

**Financial Institutions** 

- Reduce lending risk.
- Expand lending portfolio to include SME

Kafalah will contribute to Saudi Vision 2030 strategic objective, supplements the efforts to increase the SME contribution to GDP from 20% to 35% by 2030 by acting upon the value proposition.