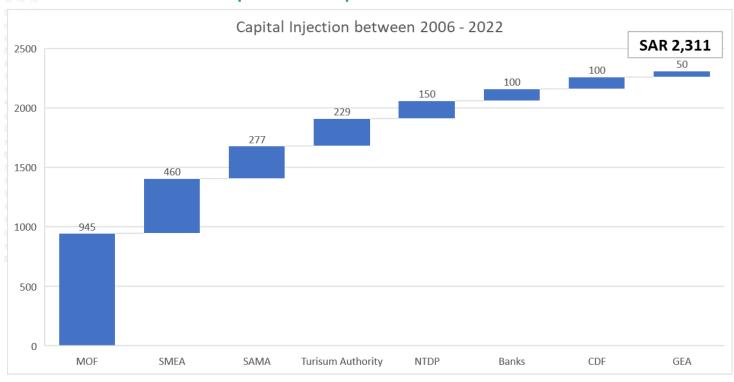

# Kafalah provides guarantees to the Financial institutions on behalf of SMEs to facilitate their access to funding

Established with an initial capital of SAR 200M and hosted within the Saudi Industrial Development Fund

2006

2015

Capital increased by SAR 1.5B via a Ministerial decree.

#### **Fund Contribution**

SAR 800M from the Private Sector Stimulus Package, and the rest from Government entities Monsha'at & Ministry of Tourism and Banks Establishing SME Bank