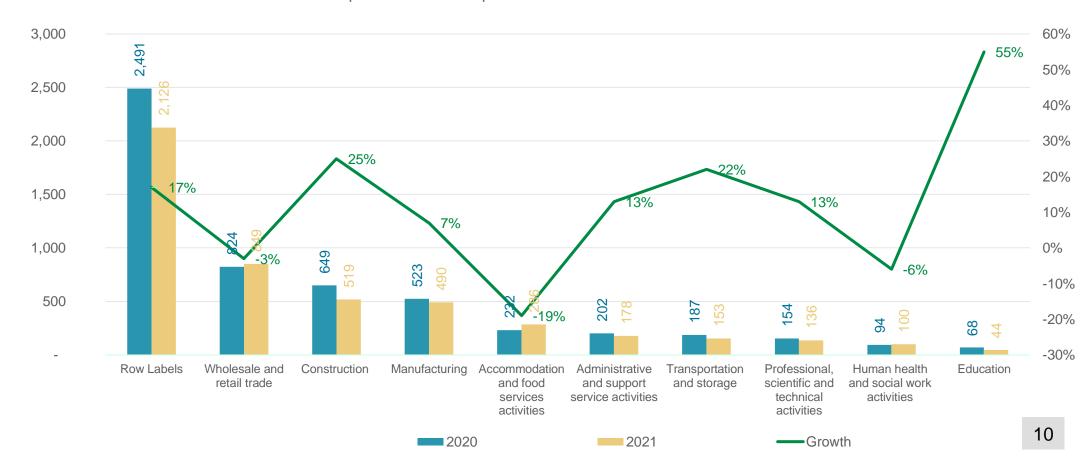

#### Number of Beneficiaries By Economic Activities (Distinct)

From the beginning of Kafalah program up to end of December 2021

Number of beneficiaries until the end of September for the year 2021 compared to the same period in 2020