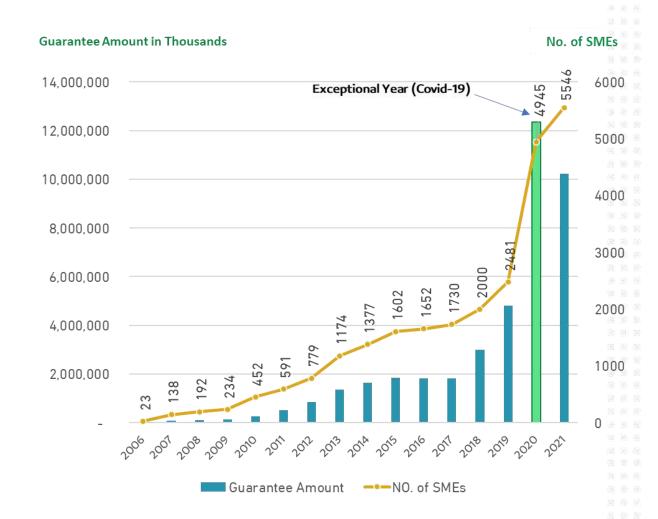

## Overview of the program performance until the end of December 2021

#### Kafalah Guarantee Program is the main pillar of SME Financing as of December, year 2021

#### Amount in Millions SAR

| Years | Guarantee<br>Amount | Loan<br>Amount | No. SMEs | Average<br>Tenor | Average<br>Coverage<br>% |  |
|-------|---------------------|----------------|----------|------------------|--------------------------|--|
| 2006  | 14                  | 32             | 23       | 30.84            | 45%                      |  |
| 2007  | 84                  | 186            | 138      | 33.40            | 45%                      |  |
| 2008  | 113                 | 260            | 192      | 26.47            | 43%                      |  |
| 2009  | 141                 | 365            | 234      | 20.30            | 39%                      |  |
| 2010  | 268                 | 710            | 452      | 20.70            | 38%                      |  |
| 2011  | 525                 | 1,108          | 591      | 17.80            | 47%                      |  |
| 2012  | 841                 | 1,573          | 779      | 18.76            | 53%                      |  |
| 2013  | 1,363               | 2,487          | 1174     | 18.11            | 55%                      |  |
| 2014  | 1,628               | 3,332          | 1377     | 17.79            | 49%                      |  |
| 2015  | 1,838               | 3,771          | 1602     | 17.39            | 49%                      |  |
| 2016  | 1,816               | 3,539          | 1652     | 17.75            | 51%                      |  |
| 2017  | 1,823               | 3,352          | 1730     | 17.01            | 54%                      |  |
| 2018  | 2,997               | 4,935          | 2000     | 17.51            | 61%                      |  |
| 2019  | 4,816               | 7,376          | 2481     | 19.40            | 65%                      |  |
| 2020  | 12,343              | 15,233         | 4,945    | 23.73            | 81%                      |  |
| 2021  | 10,237              | 12,968         | 5,546    | 25.23            | 80%                      |  |
| Total | 41,029              | 61,451         | 14,235   | 20.39            | 67%                      |  |