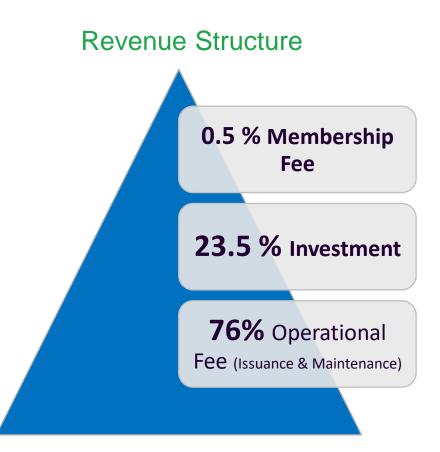

2015

Capital increased by SAR 1.5B via a Ministerial decree.





#### **Objective**

Enable lending to SME to the Kingdom by providing credit guarantees to lenders on behalf of SME

#### **Governance**

transferred to a Board of Directors appointed by H.E. Minister of Commerce & Investment

#### **Fund Contribution**

SAR 800M from the Private Sector Stimulus Package, and the rest from Government entities Monsha'at & Ministry of Tourism and Banks Establishing SME Bank



# Kafalah is eager on growing its portfolio of Financial institutions to maximize the options for the SMEs





# الأهلي Banks الأهلي المحلول الإنماء المحلول الإنماء المحلول الإنماء المحلول الإنماء المحلول الإنماء المحلول الإنماء المحلول المحلول

# 16 Partners





## Kafalah capital & Revenue

#### Capital composite







## Overview of the program performance until the end of December 2021





#### Kafalah Guarantee Program is the main pillar of SME Financing as of December, year 2021

#### Amount in Millions SAR

| Years | Guarantee<br>Amount | Loan<br>Amount | No. SMEs | Average<br>Tenor | Average<br>Coverage<br>% |  |
|-------|---------------------|----------------|----------|------------------|--------------------------|--|
| 2006  | 14                  | 32             | 23       | 30.84            | 45%                      |  |
| 2007  | 84                  | 186            | 138      | 33.40            | 45%                      |  |
| 2008  | 113                 | 260            | 192      | 26.47            | 43%                      |  |
| 2009  | 141                 | 365            | 234