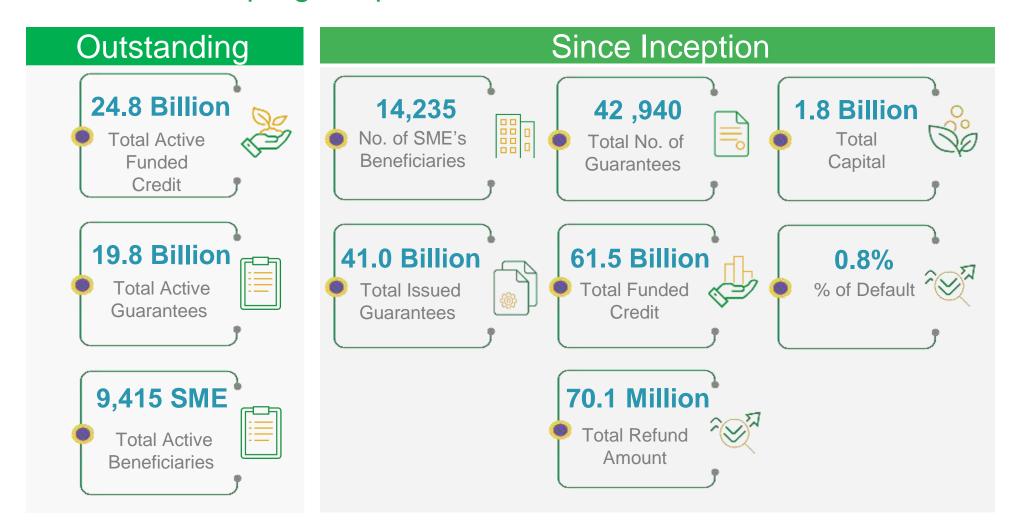

## Overview of the program performance until the end of December 2021

#### Kafalah Guarantee Program is the main pillar of SME Financing as of December, year 2021

#### Amount in Millions SAR

| Years | Guarantee<br>Amount | Loan<br>Amount | No. SMEs | Average<br>Tenor | Average<br>Coverage<br>% |  |
|-------|---------------------|----------------|----------|------------------|--------------------------|--|
| 2006  | 14                  | 32             | 23       | 30.84            | 45%                      |  |
| 2007  | 84                  | 186            | 138      | 33.40            | 45%                      |  |
| 2008  | 113                 | 260            | 192      | 26.47            | 43%                      |  |
| 2009  | 141                 | 365            | 234      | 20.30            | 39%                      |  |
| 2010  | 268                 | 710            | 452      | 20.70            | 38%                      |  |
| 2011  | 525                 | 1,108          | 591      | 17.80            | 47%                      |  |
| 2012  | 841                 | 1,573          | 779      | 18.76            | 53%                      |  |
| 2013  | 1,363               | 2,487          | 1174     | 18.11            | 55%                      |  |
| 2014  | 1,628               | 3,332          | 1377     | 17.79            | 49%                      |  |
| 2015  | 1,838               | 3,771          | 1602     | 17.39            | 49%                      |  |
| 2016  | 1,816               | 3,539          | 1652     | 17.75            | 51%                      |  |
| 2017  | 1,823               | 3,352          | 1730     | 17.01            | 54%                      |  |
| 2018  | 2,997               | 4,935          | 2000     | 17.51            | 61%                      |  |
| 2019  | 4,816               | 7,376          | 2481     | 19.40            | 65%                      |  |
| 2020  | 12,343              | 15,233         | 4,945    | 23.73            | 81%                      |  |
| 2021  | 10,237              | 12,968         | 5,546    | 25.23            | 80%                      |  |
| Total | 41,029              | 61,451         | 14,235   | 20.39            | 67%                      |  |