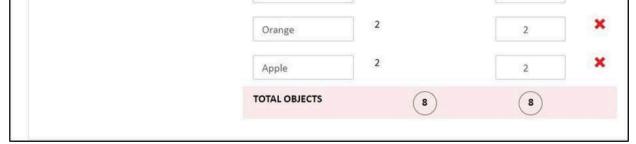

• RightProfile<sup>TM</sup> Al Object Detection / Image Recognition Model (CV) – Fruit Seller.

| Site Visit Photos |                       |                 |                      |   |
|-------------------|-----------------------|-----------------|----------------------|---|
| <b>a</b>          |                       |                 |                      |   |
|                   | Image capture<br>view | Front view 🗸    | 25-Apr-2023 10:14:58 |   |
|                   | OBJECTS               | RIGHTPROFILETMA | AI SEEN              | + |
|                   | Banana                | 1               | 1                    | × |
| day, brow         | Person                | 3               | 3                    | × |