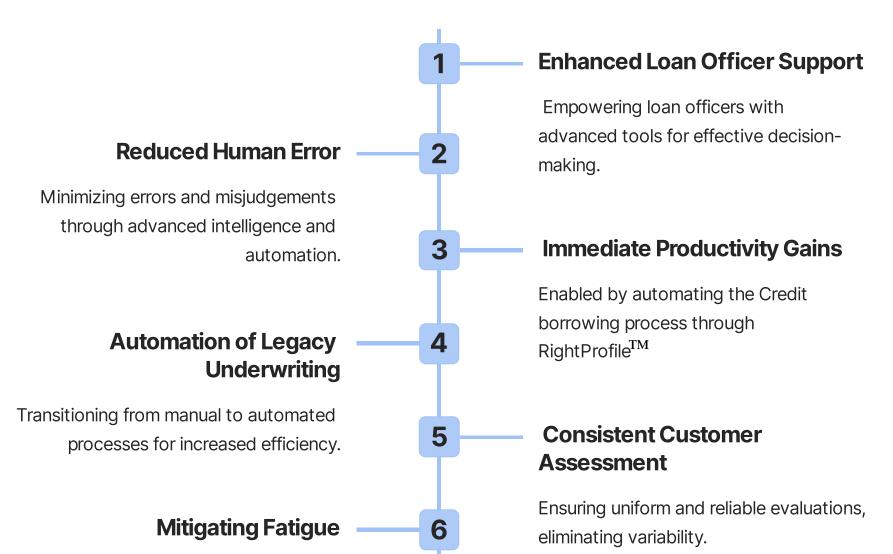

### **Benefits to Lenders**

Streamlining processes to eliminate manual fatigue and burnout.

#### **Overall Impact: Transforming the lending Processes for the underserved customer**